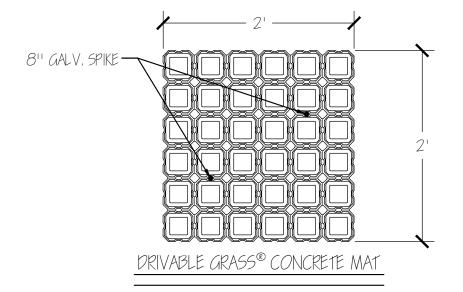

## SPIKING NOTE (VEHICULAR DRIVING):

SPIKING OF THE DRIVABLE GRASS® MATS IS REQUIRED. SEE 'SPIKING DETAIL'.