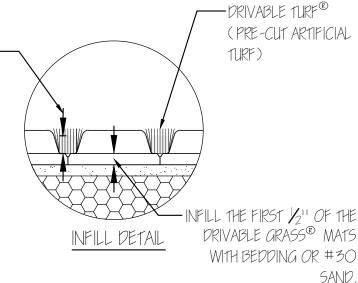

INFILL TURF WITH #30 SAND UP TO 1/4" BELOW
SURFACE, LARGER COLORED
PARTICLE INFILLS CAN BE
USED STARTING AFTER
INITIAL #30 INFILL 1/2"
BELOW SURFACE,

1.5" DRIVABLE GRASS® MATS · DRIVABLE TURF® INFILL ( REFER TO INSTALLATION INSTRUCTIONS FOR ADHESIVE AND EDGING, CONCRETE -SAND INFILL) HEADER OR PAVER BORDER · 0,5" NOMINAL CLEAN SHARP BEDDING SAND (ASTM C33) FINISHED GRADE -@ PERIMETER COMPACTED DENSE GRADED ROAD BASE (SEE SPECIFICATION), DEPTH PER SOILS ENGINEER. 8" GALV. SPIKE FILTER FABRIC SUBGRADE COMPACTION PER SOILS ENGINEER IF REQUIRED BY SOILS ENGINEER AND CLAY SOILS

TYPICAL PROFESSIONAL DRIVABLE GRASS® DETAIL WITH DRIVABLE TURF® INFILL

SCALE: |"= |'